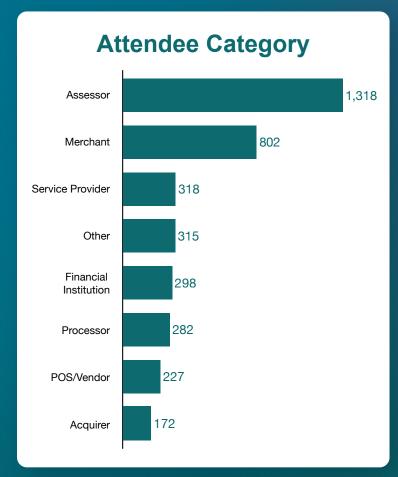

#### **PCI SSC Attendee Profile**

PCI attendee organizations fall into the following sectors:

Acquirer

Consulting

Cybersecurity

Financial Institution

IT Service Provider

Merchant

Processor

POS/Vendor

Security Assessor

Service Provider