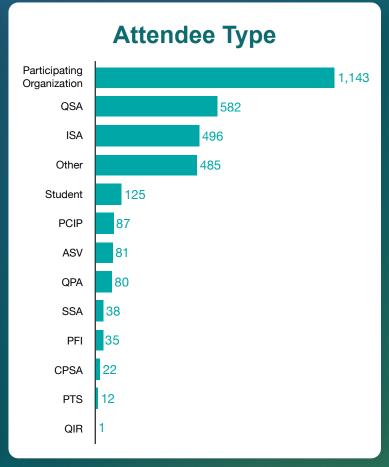

#### **PCI SSC Attendee Profile**

PCI attendee organizations fall into the following sectors:

Acquirer

Consulting

Cybersecurity

Financial Institution

IT Service Provider

Merchant

Processor

POS/Vendor

Security Assessor

Service Provider